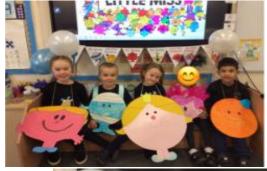

See below some examples of costumes from a previous year.

Please let us know if you have any questions,

Mrs Chalmers and Miss Harris