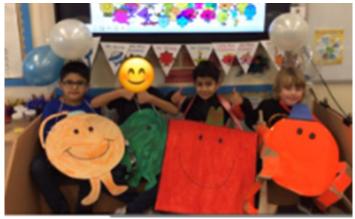

See below some examples of costumes from a previous year.

Please let us know if you have any questions,

Mrs Chalmers and Miss Harris