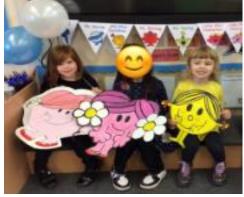

See below some examples of costumes from a previous year.

Please let us know if you have any questions,

Mrs Chalmers and Miss Harris